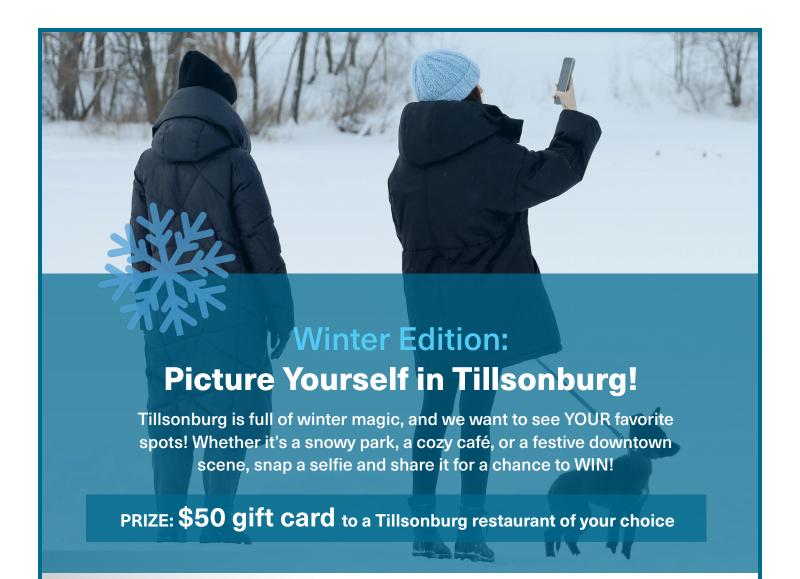

## **How to Enter:**

- Take a selfie at your favorite Tillsonburg winter location
- Post your selfie in the comments of the "Picture Yourself in Tillsonburg" post (Feb 21) on the <u>Town's Facebook page</u>
- Use the hashtag #MyTBurgSelfie

Your post enters you to win\*

Enter by: March 14, 2025

\*Prize winners will be randomly drawn from a list of all entries received by March 14, 2025 11:59 PM. One entry per person, per draw date. Draw winners will be announced on Facebook on March 19, 2025. First prize restaurant of choice must be within the Tillsonburg municipal boundaries and have gift cards available. Prizes have no cash value.